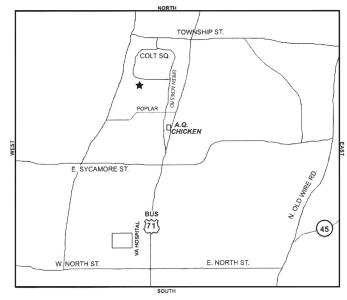

## FAYETTEVILLE OFFICE: 45 West Colt Square Dr., Fayetteville, Arkansas 72703 phone: 479-521-6400 • fax: 479-521-0164

ROGERS OFFICE: 300 S. Metro Parkway, Rogers, Arkansas 72758 phone: 479-636-8800 • fax: 479-636-8801