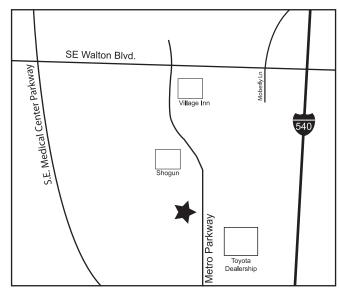

## FAYETTEVILLE OFFICE: 45 West Colt Square Dr., Fayetteville, Arkansas 72703 phone: 479-521-6400 • fax: 479-521-0164

ROGERS OFFICE: 300 S. Metro Parkway, Rogers, Arkansas 72758 phone: 479-636-8800 • fax: 479-636-8801